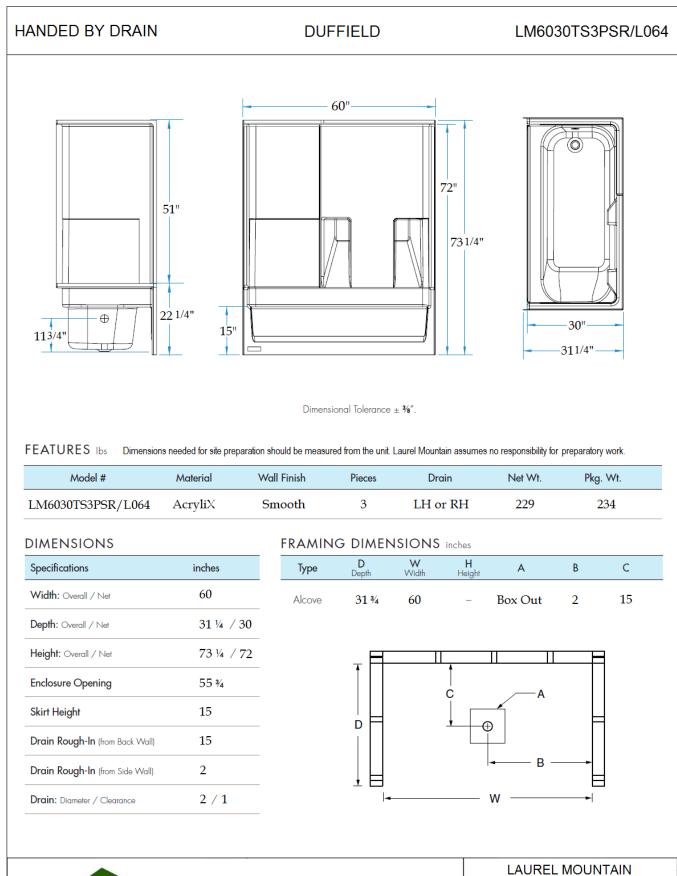

## **Components Included (Field Installed)**

Toll Free: (800) 930-0050 Fax: (800) 930-0051 www.laurelmountainwhirlpools.com LM6030TS3PSR/L064

Date: 11/13/18

DUFFIELD