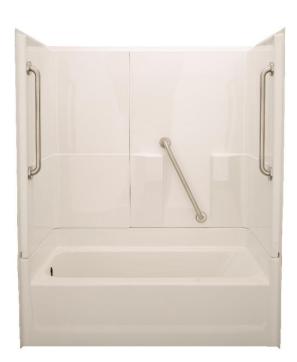

## Duffield 60 x 30 x 72 Tub/Shower

Available in white *Quick Ship* in 7 days

## Features

- Combination bathtub and shower
- Sturdy tub/shower base with comfortable backrest
- Accessory shelves & tub deck provide ample space for bodywash and shampoo bottles
- Simple, easy, 3-piece installation from front or rear, ships assembled
- Accommodates a shower door
- Double thick ArmorCore reinforced walls for extra strength that enables bars to be located to fit your individual needs.
- Premium, durable applied acrylic/fiberglass construction
- Attractive, smooth, high gloss finish that is easy to clean
- 3 grab bars, and curtain rod
- Limited Lifetime Warranty
- Meets or exceeds UPC, IPC, ANSI Z124.1, HUD
- Made in the USA