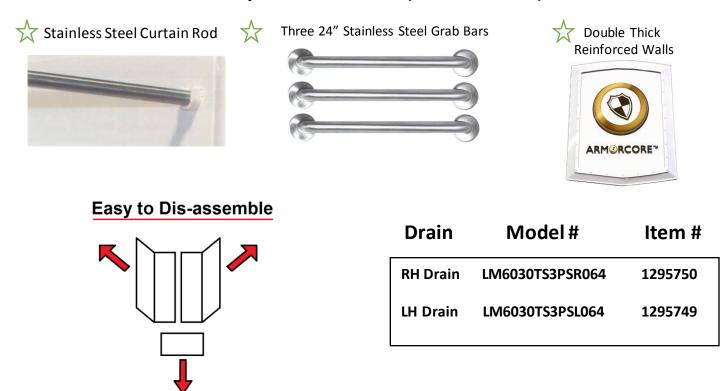

## Features

- Combination bathtub and shower
- Sturdy tub/shower base with comfortable backrest
- Accessory shelves & tub deck provide ample space for bodywash and shampoo bottles
- Simple, easy, 3-piece installation from front or rear, ships assembled
- Accommodates a shower door
- Double thick ArmorCore reinforced walls for extra strength that enables bars to be located to fit your individual needs.
- Premium, durable applied acrylic/fiberglass construction
- Attractive, smooth, high gloss finish that is easy to clean
- 3 grab bars, and curtain rod
- Limited Lifetime Warranty
- Meets or exceeds UPC, IPC, ANSI Z124.1, HUD
- Made in the USA

## **Components Included (Field Installed)**

Toll Free: (800) 930-0050 Fax: (800) 930-0051 www.laurelmountainwhirlpools.com LM6030TS3PSR/L064

Date: 11/13/18

DUFFIELD